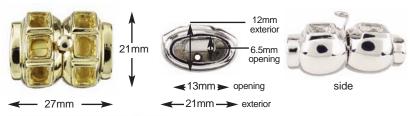

Crystals to glue: 6

ows Size approx.

Exterior: 27x21x12mmOpening:13x6.5mmNickel-free plated finishes:

• rhodium

goldruthenium

nic

Crystals needed (foil, pointback):

QTÝ SIZE SHAPE SWAROVSKI® STYLE #
6 5mm square 4400 or 4428