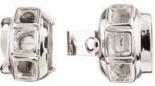

# Windows

Modern and bold yet sophisticated and refined, this multi-strand clasp is like a breath of fresh air. Highly polished finish and sleek curves combine with six princess cut crystals you glue-in.

Select from our assortment of Swarovski® crystal. Buy what you need or keep several crystal colors and clasps on hand so you can create whenever you're in the mood.

Available in three highly polished nickel-free plated finishes: gold, rhodium and ruthenium.

Crystals to glue: 6

ows Size approx.

Exterior: 27x21x12mmOpening:13x6.5mmNickel-free plated finishes:

• rhodium

goldruthenium

nic

Crystals needed (foil, pointback):

QTÝ SIZE SHAPE SWAROVSKI® STYLE #
6 5mm square 4400 or 4428