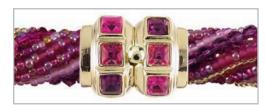

# Windows

Modern and bold yet sophisticated and refined, this multi-strand clasp is like a breath of fresh air. Highly polished finish and sleek curves combine with six princess cut crystals you glue-in.

Select from our assortment of Swarovski® crystal. Buy what you need or keep several crystal colors and clasps on hand so you can create whenever you're in the mood.

Available in three highly polished nickel-free plated finishes: gold, rhodium and ruthenium.

## Ideas to inspire...

combine colors to create a stunning focal piece

exotic and elegant ruthenium finish with crystal

press-n-pull lever is secure & easy to open

back

Clasp style: Windows
Skill level: easy
Time approx: 10 minutes