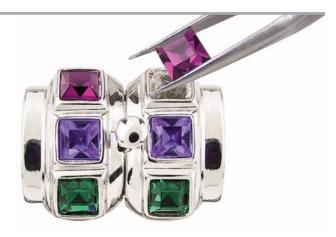

### Tools needed:

- jewelers tweezers (see helpful hints below)
- · 2-part all purpose 5-minute epoxy, clear drying

#### How to

- Mix glue per instructions. Apply glue to recessed bezel (not on crystal).
- · Set in crystal and adjust to make sure crystal is level.

#### Helpful hints:

- Use museum putty to hold clasp in place.
- Instead of tweezers, use a toothpick with a tiny bit of museum putty or natural bee's wax rolled on the tip. It will stick to the crystal so you can position it and releases easily.
- If you get glue on the crystals or clasp, dampen (squeeze out all excess) a Q-tip in isopropyl alcohol to remove. This only works if the glue has not set.