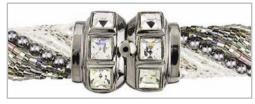

# Windows

Modern and bold yet sophisticated and refined, this multi-strand clasp is like a breath of fresh air. Highly polished finish and sleek curves combine with six princess cut crystals you glue-in.

Select from our assortment of Swarovski® crystal. Buy what you need or keep several crystal colors and clasps on hand so you can create whenever you're in the mood.

Available in three highly polished nickel-free plated finishes: gold, rhodium and ruthenium.